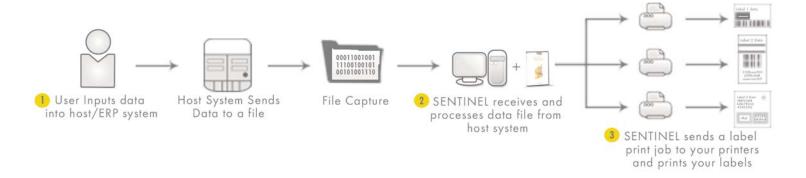

### SENTINEL automates printing for your entire organization.

Print users continue to work with a system they already know, which decreases the amount of training each print user needs. The flow of data is as easy to follow as 1-2-3:

- 1 After the print user initiates a print request from the host system, the host system sends a data file to a network folder.
- 2 When the data file is created, a Windows event triggers SENTINEL to process the data file.
- 3 SENTINEL determines the label, data, and printer from the information sent from the host system and prints the label.